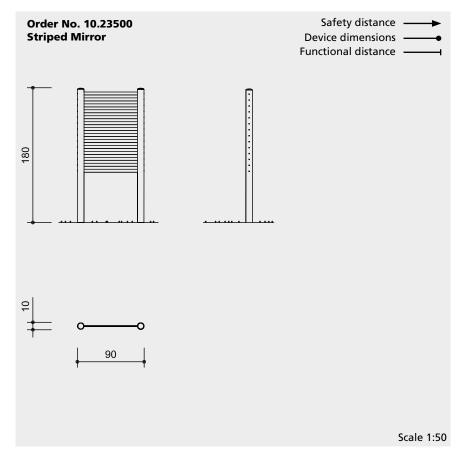

#### **Dimensions**

(small deviations possible)

| Height | 1.80 m |
|--------|--------|
| Width  | 0.90 m |
| Depth  | 0.10 m |
| Weight | 64 kg  |
|        |        |

## **Installation information**

Recommended space 3.00 x 2.00 m

Foundations 2 items 50 x 50 x 40 cm Excavation depth 60 cm