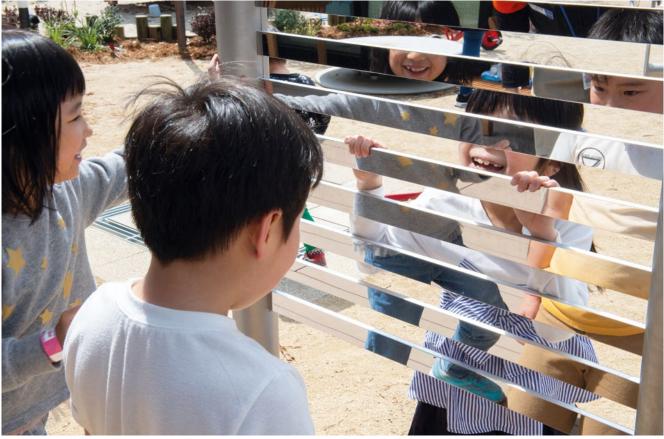

## Play value

Your own reflection is interrupted by the gaps between the strips of mirror in such a way that you can look at yourself with the eyes of the person opposite you. You and a second person stand at arm's length on either side of the equipment. You now sink your head or stretch up a little until the two faces in the mirror fit together. You can now see, e.g. the other person's hair, your own forehead, the other person's eyes, and your own nose, and so on. The mirror mixes up the faces in such a way that you can see with the other person's eyes.

Photo © Ayumi Nakanishi

This is a self-explanatory game for young and old and one which promotes integration and cooperation.