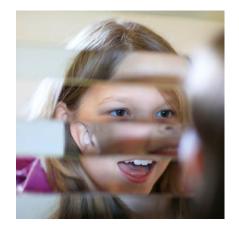

## Play value

Your own reflection is interrupted by the gaps between the strips of mirror in such a way that you can look at yourself with the eyes of the person opposite you. You and a second person stand at arm's length on either side of the equipment. You now sink your head or stretch up a little until the two faces in the mirror fit together. You can now see, e.g. the other person's hair, your own forehead, the other person's eyes, and your own nose, and so on. The mirror mixes up the faces in such a way that you can see with the other person's eyes.