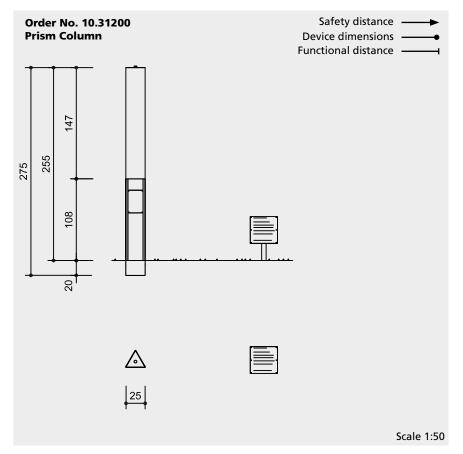

#### **Dimensions**

(small deviations possible)

 Height
 2.55 m

 Angle
 0.25 m

 Weight
 100 kg

## **Components**

- 1 Prism Column
- Explanation Board
   with support for dowelling
   and 4 heavy duty anchors

# **Installation information**

Recommended space circle diameter 3.00 m

Foundations
1 item 60 x 60 x 40 cm
Excavation depth 60 cm
Explanation Board
1 item 40 x 40 x 40 cm
Excavation depth 60 cm