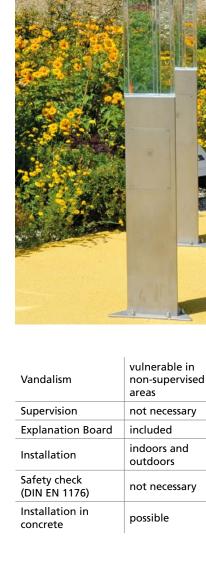

# **Recommended for**

- School children
- Young people
- Adults
- Older people
- Public play areas without supervision, such as playgrounds, parks or similar

## **Components**

- 1 Prism Column
- Explanation Board
   with support for dowelling
   and 4 heavy duty anchors

# **Installation information**

Recommended space circle diameter 3.00 m

Foundations
1 item 60 x 60 x 40 cm
Excavation depth 60 cm
Explanation Board
1 item 40 x 40 x 40 cm
Excavation depth 60 cm