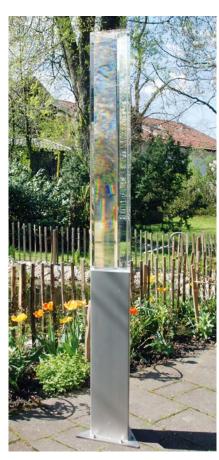

## Play value

The vertical prism refracts incident light visibly around the corner. You can see this by the fact that when you look trough it you don't see what is in front of you but rather people or objects which are in another place. At the same time the white light is also split into the colours of the rainbow and these do not all travel around the corner at the same angle, creating the effect that the people and objects have a coloured ring around them. As you walk around the vertical prism, the colours change and green and purple also appear. The prism column is a welcome addition to our prism family because here several people can observe the phenomenon from various angles and also perhaps observe each other at the same time.

#### **Technical information**

Equipment made of stainless steel and large-format acrylic glass prism

#### **Dimensions**

(small deviations possible)

 Height
 2.55 m

 Angle
 0.25 m

 Weight
 100 kg