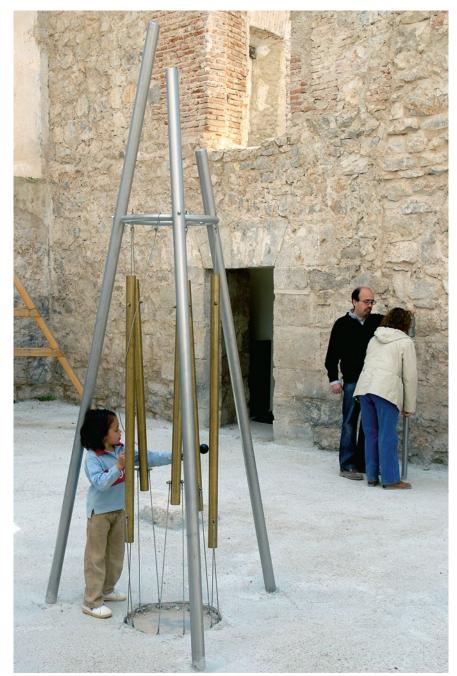

- **Recommended for** Kindergarten children
- School children
- Young people
- Adults
- Older people
- Public play areas without supervision, such as playgrounds, parks or similar

# **Barrier-free**

- Independent play

Photo © imagIN visual promotions

The photos show an outdated attachment of the beaters.

| Acoustic effect               | medium to strong       |
|-------------------------------|------------------------|
| Vandalism                     | slightly<br>vulnerable |
| Supervision                   | not necessary          |
| <b>Explanation Board</b>      | not necessary          |
| Installation                  | indoors and outdoors   |
| Safety check<br>(DIN EN 1176) | not necessary          |
| Installation in concrete      | possible               |

**Tubular Chimes** graubner Play Stations for Developing the Senses