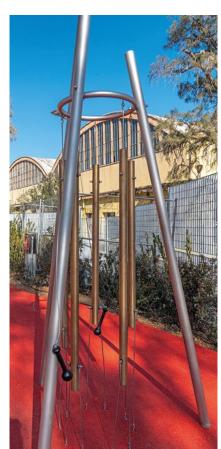

# **Barrier-free**

- Independent play

Photo © imagIN visual promotions

The photos show an outdated attachment of the beaters.

| Acoustic effect               | medium to strong       |
|-------------------------------|------------------------|
| Vandalism                     | slightly<br>vulnerable |
| Supervision                   | not necessary          |
| <b>Explanation Board</b>      | not necessary          |
| Installation                  | indoors and outdoors   |
| Safety check<br>(DIN EN 1176) | not necessary          |
| Installation in concrete      | possible               |

**Tubular Chimes** graubner Play Stations for Developing the Senses

### **Dimensions**

(small deviations possible)

Height 3.00 m
Diameter 1.50 m
Sound tubes diameter 48 x 4 mm
Weight 90 kg

# **Components**

- 3 Supporting tubes with 2 Beaters on foot plates for dowelling
- 1 Ring with 5 sound tubes and tensioning cables on base plate, each to be screwed in, with 14 heavy duty anchors