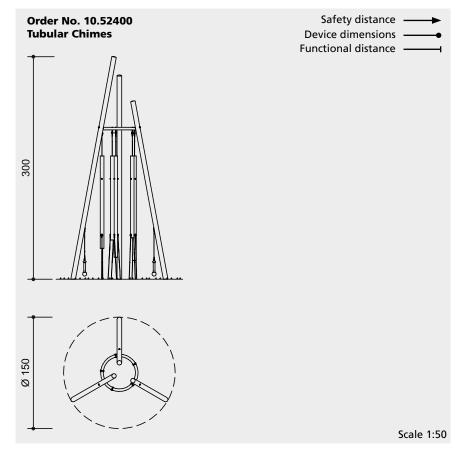

### **Dimensions**

(small deviations possible)

Height 3.00 m
Diameter 1.50 m
Sound tubes diameter 48 x 4 mm
Weight 90 kg

# Installation information

Recommended space Circle diameter 3.00 m

Foundations 1 item triangular, Length of the edge 175 cm, 20 cm high, Excavation depth 30 cm