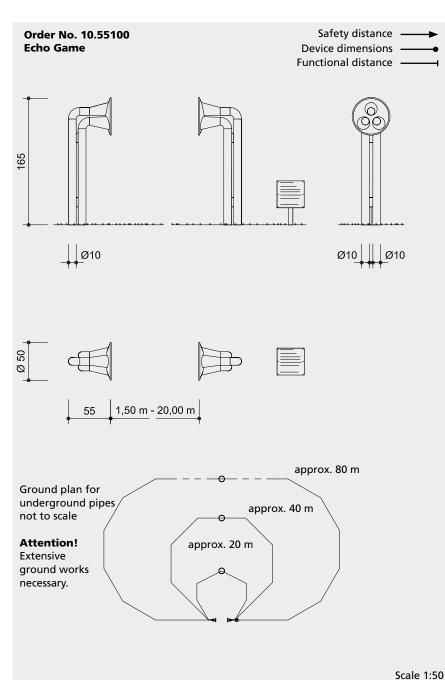

# Installation information

Recommended space Circle diameter 2.00 m per pillar

### Foundations 2 items 80 x 80 x 70 cm Excavation depth 90 cm **Explanation Board** 1 item 40 x 40 x 40 cm Excavation depth 60 cm

Attention: Exact measurements may vary; for all installation dimensions r

#### Dimensions

(small deviations possible)

| Height                    | 1.65 m |
|---------------------------|--------|
| Tube diameter             | 0.10 m |
| Speech and listening tube | 0.50 m |
| Depth                     | 0.55 m |
| Weight                    | 110 kg |
|                           |        |