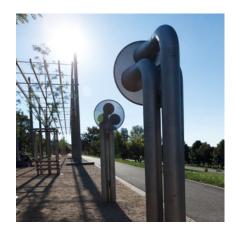

# **Barrier-free**

- Independent play

Order No. 10.55100 Echo Game with Order No. 10.22500 Rotating Disc, Photo © Daniel Perales

| Acoustic effect               | soft           |
|-------------------------------|----------------|
| Vandalism                     | not vulnerable |
| Supervision                   | not necessary  |
| Explanation Board             | included       |
| Installation                  | outdoors       |
| Safety check<br>(DIN EN 1176) | not necessary  |
| Installation in concrete      | not possible   |

**Echo Game** *graubner* Play Stations for Developing the Senses

10.55100

#### Dimensions

(small deviations possible)

| Height                    | 1.65 m |
|---------------------------|--------|
| Tube diameter             | 0.10 m |
| Speech and listening tube | 0.50 m |
| Depth                     | 0.55 m |
| Weight                    | 110 kg |
|                           |        |