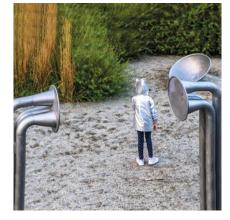

## **Play value**

Speak into the acoustic cone and listen to the multiple echo. The further the sound travels the more it changes, dark sounds will disappear. The reverberation becomes rhythmical. The echo allows you to experience the limiting effect of space: differing times between echoes give different impressions of space. It is also possible to communicate with each other by speaking into the acoustic cones. Different sound nuances are created depending on where you call into the cone.

## **Recommended for**

- School children
- Young people
- Adults
- Older people
- Public play areas without supervision, such as playgrounds, parks or similar