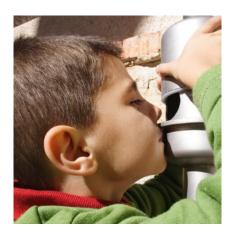

Little protected flasks are placed in stainless steel stations and these can be filled with a multitude of fragrances. They should be renewed every three months or, alternatively, the fragrances can be swapped at this time. This is especially recommended for residences for senior citizen: it can give rise to guessing games

**Scented Organ** *graubner* Play Stations for Developing the Senses