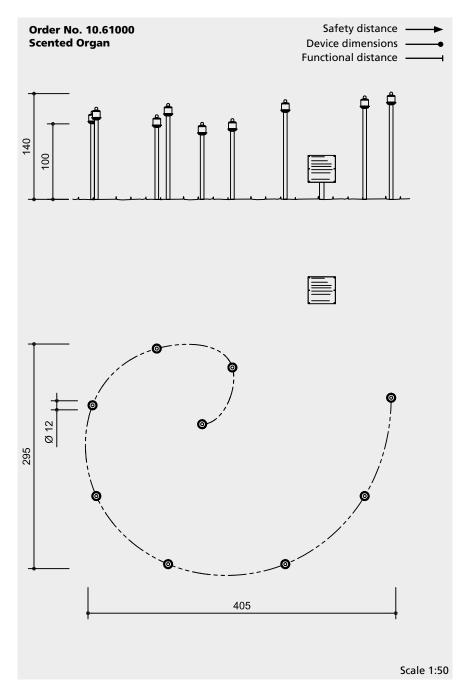

### **Technical information**

Equipment made of stainless steel with openings for smelling

### **Dimensions**

(small deviations possible)

Height 1.00 -1.40 m
Diameter max. 0.12 m
Weight 60 kg

# **Components**

- 9 Pillars with organic fragrance oils sufficient for a two year supply
- 1 Explanation Board with support for dowelling and 2 heavy duty anchors

# Installation information

Recommended space 5.00 x 4.00 m

Foundations 9 items 50 x 50 x 40 cm Excavation depth 60 cm **Explanation Board** 1 item 40 x 40 x 40 cm

Excavation depth 60 cm