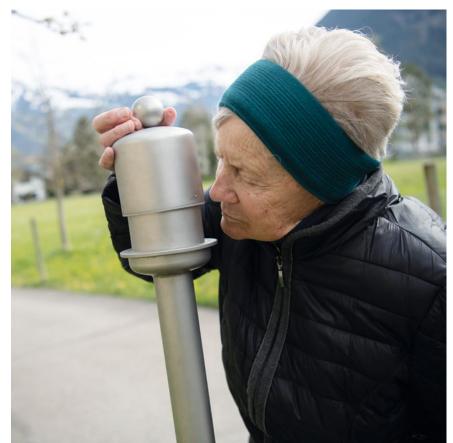

Little protected flasks are placed in stainless steel stations and these can be filled with a multitude of fragrances. They should be renewed every three months or, alternatively, the fragrances can be swapped at this time. This is especially recommended for residences for senior citizen: it can give rise to guessing games

**Scented Organ** *graubner* Play Stations for Developing the Senses

### **Technical information**

Equipment made of stainless steel with openings for smelling