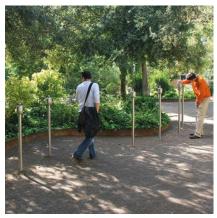

- **Recommended for** Kindergarten children
- School children

and conversations.

Play value

- Young people
- Adults
- Older people
- Public play areas without supervision, such as playgrounds, parks or similar

# Installation information

Recommended space 5.00 x 4.00 m

Foundations 9 items 50 x 50 x 40 cm Excavation depth 60 cm **Explanation Board** 1 item 40 x 40 x 40 cm

Excavation depth 60 cm